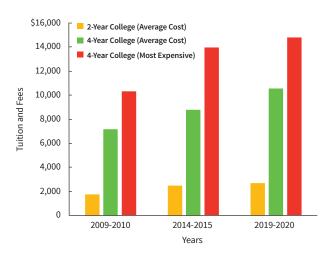

# The growing cost of one year of college in Texas

Texas Tuition Promise Fund (TTPF) rates were used for Tuition and Fees cost for all years. TTPF rates are set each year based on annual surveys of the cost of tuition and schoolwide required fees at Texas public colleges and universities.