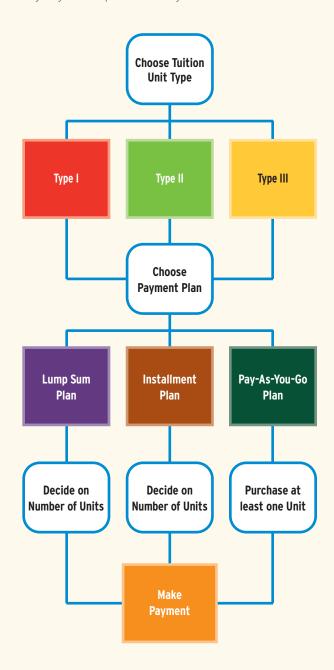

Once you choose to purchase a tuition contract from the Texas Tuition Promise Fund, you simply need to:

- 1. Choose a tuition unit type (see page 5)
- 2. Select your payment plan option (see page 8)
- 3. Decide how many tuition units you want to purchase

# **Payment Options**

he next decision you need to make is what type of payment plan works best for your budget. Tuition unit prices are set annually, and remain valid during the Plan's sales period from September 1 through August 31 each year. (See the pricing schedule found in your enrollment kit and at www.texastuitionpromisefund.com for current tuition unit prices.)

# Lump Sum Plan

The Lump Sum Plan allows you to purchase a minimum of 25 Type I or 50 Type II or Type III tuition units, up to the dollar value equivalent of 600 Type I tuition units with one payment, locking in the unit price for that sales period. Your account must be open at least three years from your lump sum payment due date in order to use your tuition units to pay for tuition and schoolwide required fees.

# Installment Plan

In contrast to the Lump Sum Plan, the Installment Plan allows you to enter into a contract to purchase a set number of tuition units and pay for them over a period of time. You can purchase from 25 Type I or 50 Type II or Type III tuition units, up to the dollar value equivalent of 600 Type I tuition units. The cost of your tuition units will be locked in at a price that is the current sales price plus an annual interest component. For installment contracts, before you redeem any tuition units, you must wait at least three years after your first installment payment due date, and your installment contract must be paid in full. While you may make certain changes, including adding more tuition units, switching to another type of unit or changing the frequency of your payments, you must continue to make all payments on each due date, until the end of the contract, or risk late fees or cancellation penalties.

# Pay-As-You-Go Plan

Under the Pay-As-You-Go Plan, you may choose to purchase anywhere from one tuition unit (to establish the account) to the dollar value equivalent of 600 Type I tuition units. You do not have to decide the number of tuition units to be purchased beforehand. After your initial purchase of at least one tuition unit, you may purchase additional units, or fractions of units, at any time. Additional purchases must be made in amounts of \$15 or more and can be made using the convenience of an automatic bank draft.