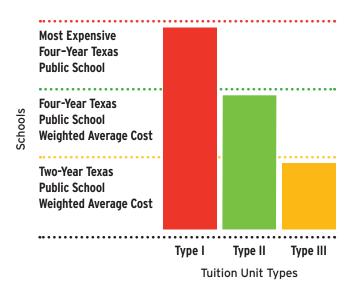

# **Three Types of Tuition Units**

he Texas Tuition Promise Fund provides three types of tuition units to choose from as you work to secure your child's opportunity for a college education.

# How will you prepare for their future?

**Weighted Average Cost of Tuition:** Each year, the Plan looks at the average cost of a year's undergraduate resident tuition and schoolwide required fees at Texas public colleges and universities. Medical and dental institutions are not included in the value calculations of Type I, II, and III tuition units. The average is then adjusted based on projected full-time equivalents attending each school to determine a weighted average tuition.<sup>4</sup>

# Type I Units

**100 units = 30 semester hours = 1 academic year** at the most expensive Texas public college or university<sup>5</sup>

Type I Units can be used to pay for undergraduate resident tuition and schoolwide required fees at the most expensive four-year Texas public college or university, excluding medical and dental institutions. All other eligible public colleges in Texas will require less than 100 Type I Units for an academic year consisting of 30 hours.

# Type II Units

**100 units = 30 semester hours = 1 academic year** at the weighted average cost of four-year Texas public colleges and universities<sup>5</sup>

Should your budget not allow for Type I Units, you may want to consider the less expensive Type II tuition units. These units are priced to represent the weighted average cost of undergraduate resident tuition and schoolwide required fees at four-year Texas public colleges and universities.

# Type III Units

## 100 units = 30 semester hours = 1 academic year

at a two-year Texas public college or university with tuition prices at the weighted average cost<sup>5</sup>

The least expensive of the three unit types, Type III Units cover the weighted average cost of undergraduate resident tuition and schoolwide required fees at eligible two-year public colleges in Texas paid by residents of the taxing jurisdiction of the two-year public college.